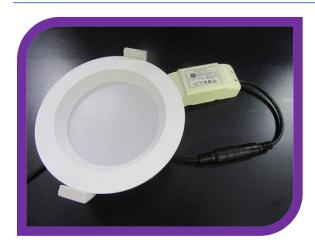

## **Specifications**

Product Code: PRI-US-13W-12-24V IP Rated: IP20 Working Voltage: 12-24VDC View Angle: 90° Power Consumption: 13W CRI: >95

Colour Temperature: 3000K/6000K Working Temp.: -20°C~65°C

Luminous Flux: 950 lumens Net Weight: 200g