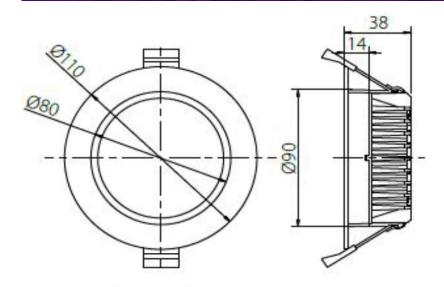

ed surface.
- 4. Low power consumption. Environment friendly and up to 80% energy cost savings.
- 5. Wide view angle of 90°, very evenly diffused.
- 6. Dimmable with DC dimmer.
- 7. Perfect for boat, caravan and truck etc.
- 8. No electronic wave and/or RF interference.

## Application

- Hotels, Conference & Meeting rooms
- Factories & Offices
- Commercial Purposes
- Smart Home (Residential and more)
- Hospitals
- Places where energy saves, and high color rendering index lighting are needed
- Schools, Colleges & Universities

## **Specifications**

Product Code: PRI-US-13W-12-24V IP Rated: IP20 Working Voltage: 12-24VDC View Angle: 90° Power Consumption: 13W CRI: >95

Colour Temperature: 3000K/6000K Working Temp.: -20°C~65°C

Luminous Flux: 950 lumens Net Weight: 200g

## **Dimensions**









FAX: 07 55 000 515 www.prismaled.com.au