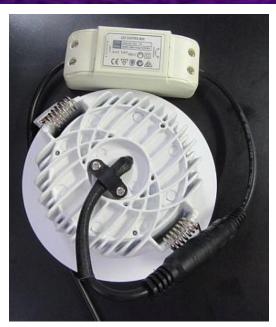

## **Specifications**

Product Code: PRI-US-13W-12-24V IP Rated: IP20 Working Voltage: 12-24VDC View Angle: 90° Power Consumption: 13W CRI: >95

Colour Temperature: 3000K/6000K Working Temp.: -20°C~65°C

Luminous Flux: 950 lumens Net Weight: 200g